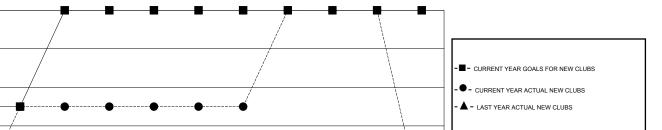

## **LOCATION GUAM**

GOALS AND ACTUAL NEW CLUBS CUMULATIVE

GMT CA 5

|                       |                  | Clubs     |                  |                  |                       |                    | Members                             |                    |                  |
|-----------------------|------------------|-----------|------------------|------------------|-----------------------|--------------------|-------------------------------------|--------------------|------------------|
| RESULTS FOR 2015-2016 |                  |           |                  |                  | RESULTS FOR 2015-2016 |                    |                                     |                    |                  |
| QUARTER               | NEW CLUB<br>GOAL | NEW CLUBS | DROPPED<br>CLUBS | NET<br>GAIN/LOSS | QUARTER               | NEW MEMBER<br>GOAL | CHARTER AND<br>NEW MEMBERS<br>ADDED | DROPPED<br>MEMBERS | NET<br>GAIN/LOSS |
| JULY/AUG/SEPT         | 1                | 1         | 0                | 1                | JULY/AUG/SEPT         | 39                 | 50                                  | 15                 | 35               |
| OCT/NOV/DEC           | 1                | 0         | 2                | -2               | OCT/NOV/DEC           | 39                 | 41                                  | 43                 | -2               |
| JAN/FEB/MAR           | 0                | 1         | 0                | 1                | JAN/FEB/MAR           | 9                  | 49                                  | 9                  | 40               |
| APR/MAY/JUNE          | 0                | 0         | 0                | 0                | APR/MAY/JUNE          | -5                 | 55                                  | 5                  | 50               |

APR

MAY

JUNE

MAR

DEC

JAN

FEB

OCT

NOV

SEPT

- CURRENT YEAR GOALS FOR NEW

- CURRENT YEAR ACTUAL MEMBERS - LAST YEAR ACTUAL MEMBERS

308 (44.06%)

391 (55.94%)