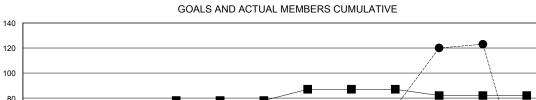

## **LOCATION GUAM**

GOALS AND ACTUAL NEW CLUBS CUMULATIVE

GMT CA 5

|                       |                  | Clubs     |                  |                  |                       |                    | Members                             |                    |                  |
|-----------------------|------------------|-----------|------------------|------------------|-----------------------|--------------------|-------------------------------------|--------------------|------------------|
| RESULTS FOR 2015-2016 |                  |           |                  |                  | RESULTS FOR 2015-2016 |                    |                                     |                    |                  |
| QUARTER               | NEW CLUB<br>GOAL | NEW CLUBS | DROPPED<br>CLUBS | NET<br>GAIN/LOSS | QUARTER               | NEW MEMBER<br>GOAL | CHARTER AND<br>NEW MEMBERS<br>ADDED | DROPPED<br>MEMBERS | NET<br>GAIN/LOSS |
| JULY/AUG/SEPT         | 1                | 1         | 0                | 1                | JULY/AUG/SEPT         | 39                 | 50                                  | 15                 | 35               |
| OCT/NOV/DEC           | 1                | 0         | 2                | -2               | OCT/NOV/DEC           | 39                 | 41                                  | 43                 | -2               |
| JAN/FEB/MAR           | 0                | 1         | 0                | 1                | JAN/FEB/MAR           | 9                  | 49                                  | 9                  | 40               |
| APR/MAY/JUNE          | 0                | 0         | 0                | 0                | APR/MAY/JUNE          | -5                 | 55                                  | 5                  | 50               |

APR

MAY

JUNE

MAR

DEC

JAN

FEB

OCT

NOV

SEPT

- CURRENT YEAR GOALS FOR NEW

- CURRENT YEAR ACTUAL MEMBERS - LAST YEAR ACTUAL MEMBERS

308 (44.06%)

391 (55.94%)